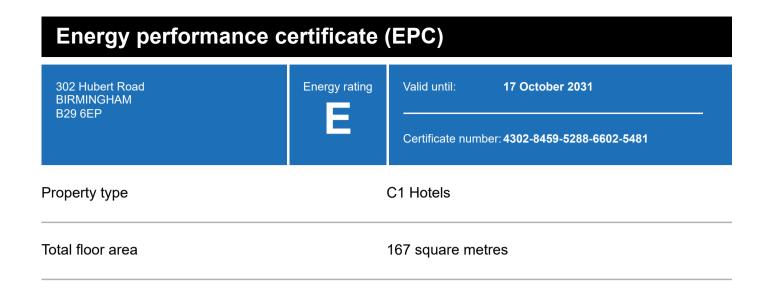

# **Energy efficiency rating for this property**

This property's current energy rating is E.

Properties are given a rating from A+ (most efficient) to G (least efficient).

Properties are also given a score. The larger the number, the more carbon dioxide (CO2) your property is likely to emit.